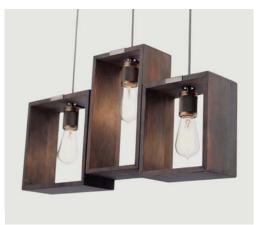

Our latest offerings include a variety of unique textures and finishes.

Auburn Stained Wood

AUB

Anvil Iron AVI

Distressed Antique Gray DAG

Natural Brass NBR

Polished Nickel