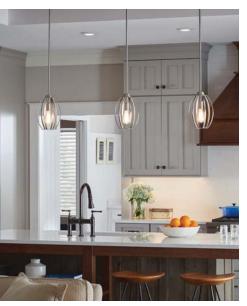

## INDOOR LIVING WHEN YOU LOVE A STYLE, LET IT SHOW.

Kichler collections allow you to take a design style and apply it across an entire room or home, inside and out – easily and with confidence. Within each collection, every fixture is designed individually and sized appropriately. From an oversized chandelier to a petite wall sconce, every detail on a product is crafted to look authentic and original, not scaled down. From kitchen table ... to kitchen island ... to kitchen sink ... to outside the patio door, Kichler collections bring cohesive style to any room in every home.